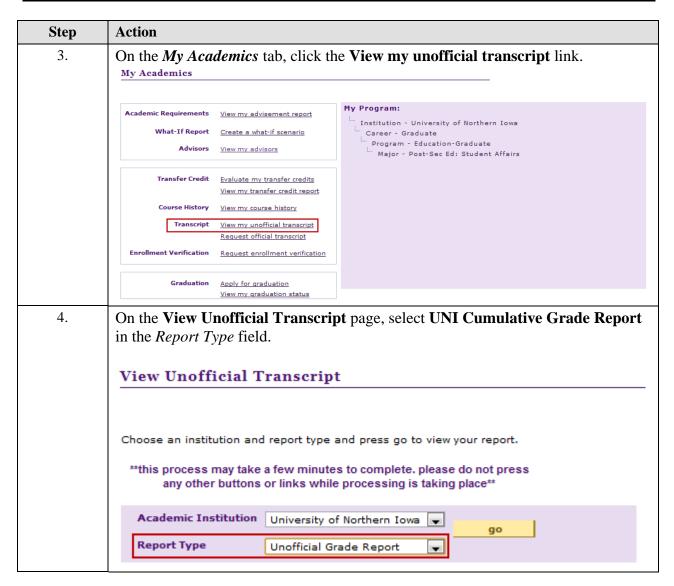

Last updated: 11/8/2012 Page 1

| Step | Action                                                                                                                                                                                                                                                                                                                                                      |
|------|-------------------------------------------------------------------------------------------------------------------------------------------------------------------------------------------------------------------------------------------------------------------------------------------------------------------------------------------------------------|
| 5.   | Click the <b>go</b> button                                                                                                                                                                                                                                                                                                                                  |
|      | <b>Result:</b> The report displays.                                                                                                                                                                                                                                                                                                                         |
|      | Report Results                                                                                                                                                                                                                                                                                                                                              |
|      | Return                                                                                                                                                                                                                                                                                                                                                      |
|      | UNI Unofficial Cumulative Grade Report                                                                                                                                                                                                                                                                                                                      |
|      | Name : Pam Panther                                                                                                                                                                                                                                                                                                                                          |
|      | Student ID: ######                                                                                                                                                                                                                                                                                                                                          |
|      | Print Date : 2012-02-29                                                                                                                                                                                                                                                                                                                                     |
|      | Academic Program History                                                                                                                                                                                                                                                                                                                                    |
|      | Program : Business Admin-Undergraduate                                                                                                                                                                                                                                                                                                                      |
|      | 2010-10-25 : Business - Potential Major                                                                                                                                                                                                                                                                                                                     |
|      | Beginning of Undergraduate Record                                                                                                                                                                                                                                                                                                                           |
|      | 2011 FALL                                                                                                                                                                                                                                                                                                                                                   |
|      | BUSINESS 1000 All About Eusiness 0.00 P                                                                                                                                                                                                                                                                                                                     |
|      | ECON 1341 Princ Of Macroeconomics 3.00 3.00 C+ 6.990                                                                                                                                                                                                                                                                                                        |
|      | ENGLISH 1005 College Writing & Research 3.00 3.00 B 9.000                                                                                                                                                                                                                                                                                                   |
|      | 1994 Village Sties T 00 or 2000                                                                                                                                                                                                                                                                                                                             |
| 6.   | Use your browser toolbar to print the report.                                                                                                                                                                                                                                                                                                               |
|      | <ul> <li>Tips for specific browsers when printing from Student Center:</li> <li>Internet Explorer &amp; Google Chrome – Highlight the entire report. Click the Print from the browser toolbar. Choose Selection in the Page Range and then click the Print button.</li> <li>FireFox – Right-click on the report, select This frame, Print frame.</li> </ul> |