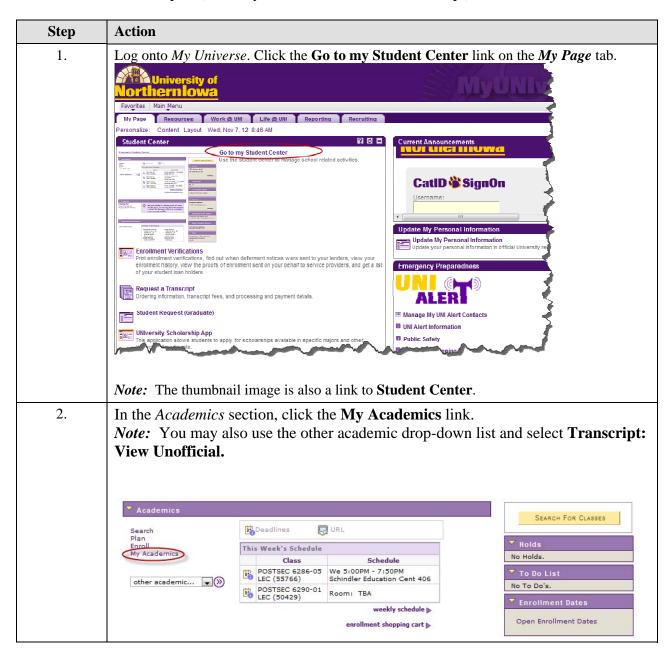

## **Viewing my Unofficial Cumulative Grade Report**

**Purpose:** The following instructions describe how students may view and print their Unofficial Cumulative Grade Report (formerly known as Unofficial Transcript) via Student Center.